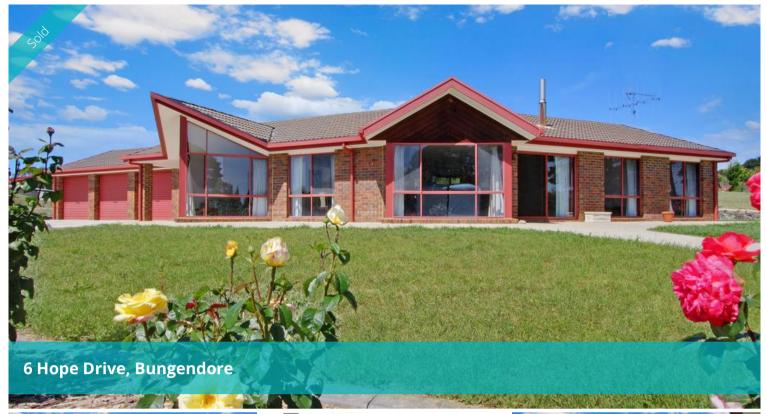

## **Solar Passive & 2 Acres**

PRICE REDUCED-Motivated sellers!!!

This stunning north facing 4 bed home has been designed to take in the winter sun making it semi solar efficient.

Located in the popular Buckingham Estate on 2 acres only  $4\,\mathrm{km's}$  to the town of Bungendore boasting a primary school, child care, cafes, hotels, doctor surgery, gift shops to name a few.

6 Hope Drive has been re painted throughout and carpeted modernizing it with neutral colours.

The master bedroom consists of a large his & hers walk in robe and large ensuite which is separate to the remaining rooms.

## Property Features:

\*Outdoor entertaining with large wood fire pizza oven

₩ 4 № 2 ₩ 4 🖸 8,000 m2

Price SOLD for \$720,000
Property Type Residential
Property ID 365

Land Area 8,000 m2 Floor Area 255 m2