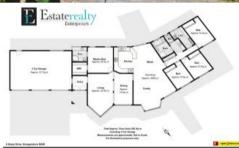

6 Hope Drive has been re painted throughout and carpeted modernizing it with neutral colours.

The master bedroom consists of a large his & hers walk in robe and large ensuite which is separate to the remaining rooms.

Bedrooms 2,3 & 4 are large in size and also have built ins and central to the large bathroom.

Heating is by wood fire with ducted pick up through to bedrooms and cooling via ducted evaporative cooling.

The kitchen is central to the home and features include electric cooking, dishwasher, breakfast bar and wine rack and is open plan to the sunny lounge/living room.

## Property Features:

\*Outdoor entertaining with large wood fire pizza oven

₩ 4 № 2 ₩ 4 🖸 8,000 m2

Price SOLD for \$720,000
Property Type Residential
Property ID 365

Land Area 8,000 m2 Floor Area 255 m2