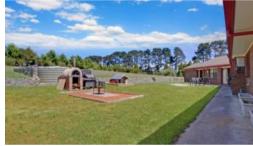

## Property Features:

\*Outdoor entertaining with large wood fire pizza oven

₩ 4 № 2 ₩ 4 🖸 8,000 m2

Price SOLD for \$720,000
Property Type Residential
Property ID 365

Land Area 8,000 m2 Floor Area 255 m2

## **Office Details**

Southern NSW South Eastern & Southern Highlands Nsw, NSW, 2621 Australia 0467046637

- \*Electric front gate
- \*6 foot fencing on perimeter for children & pets
- \*45,000L rain water
- \*3 car garage with internal access and 3 x remotes
- \*Carport 6.2m x 4.5m
- \*3 Living areas
- \*Enviro cycle septic
- \*School bus pick up across the road