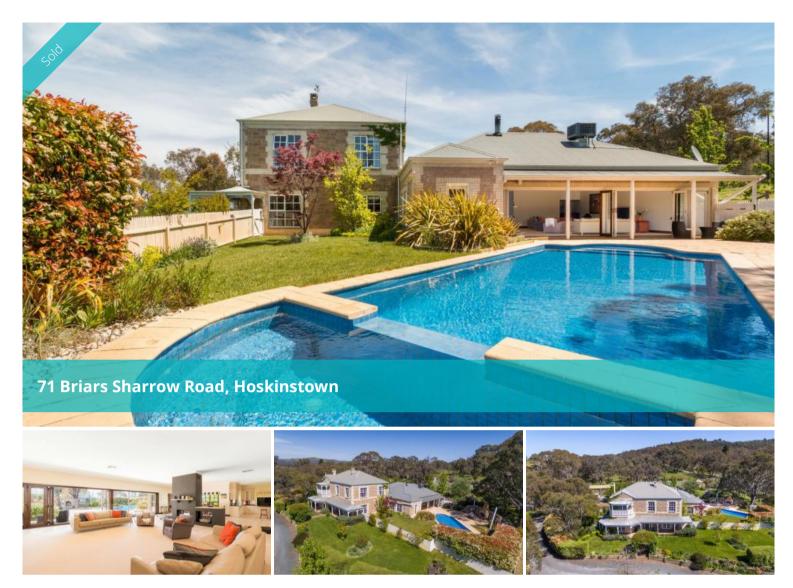

## Magnificent country residence close to all city benefits!!!

Overlooking the Hoskinstown plains this beautifully presented country homestead provides a unique lifestyle!!!

The property sits on 14 acres abutting the Molongolo River with magnificent views, an established garden and amenity rarely found.

The bitumen driveway meanders up to an elevated picturesque home site providing an expansive easterly views over the Hoskinstown plain to the ranges beyond.

The home has been well maintained and provides spacious living areas inside and out for both casual living and entertaining. The formal lounge and formal dining have wood fire places which also heat upstairs via vents. Open plan to the kitchen is a second lounge and dining area with a double sided slow combustion fireplace which flows out to the pool and entertaining area and is supported by a walk in pantry and bar. There are views from the 180sqm tiled living area which has sliding stacker doors to the heated salt water pool and spa providing an exceptional indoor/outdoor living space. This large living area also has a 2nd bathroom with external access from the pool to wash off before entering the home.

Upstairs there are four bedrooms - the master bedroom is spacious with a large walk-in robe and boasting its own private balcony with views over the valley. There is a large renovated bathroom servicing the upstairs 4 bedrooms and a separate toilet. The laundry has an abundance of cupboard space with a separate toilet and shower attached.

## EstateRealty

Gas cook top, 2 x oven & dishwasher Formal lounge Formal dining Bar 3 x fire place & in-slab heating ground floor Evaporative cooling Covered carport

Property Features: Heated solar & gas salt water pool + spa All weather tennis court Outside fire place Gazebo Dog & chook run Veggie bed & greenhouse 3 Bay garage with power 1 dam 180,000Lt rain water Bore for gardens Stock proof fencing Access to the Molongolo River