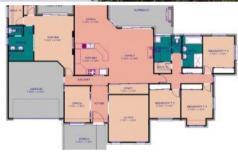

This fantastically finished 4 bedroom + study home has all the mod cons required for comfort and style, including large alfresco, landscaping and quality finishes all round.

"The constant referrals and repeat business we receive is testament to our commitment to service and quality."

1,086 m2 **□** 1,086 m2

Price SOLD for \$725,000
Property Type Residential
Property ID 410
Land Area 1,086 m2
Floor Area 312 m2